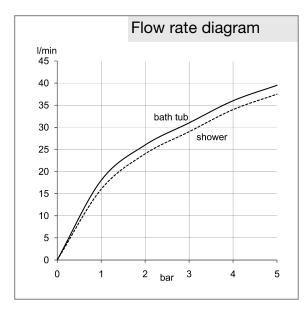

## Product description

concealed bath/shower mixer
trim set with functional unit
solid lever
wall mounting
automatic diverter: shower to bath tub
ceramic cartridge with hot water safety device
flow class DC
without pre-installation set
KLUDI FLEXX.BOXX 88011