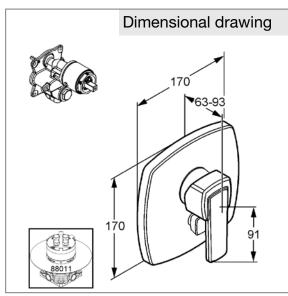

concealed bath/shower mixer valve, manufacturer KLUDI GmbH & Co KG type KLUDI Q-BEO concealed bath/shower mixer with trim set item no. 506500575, trim set with functional unit for pre-installation set KLUDI FLEXX.BOXX DN 20 item no. 88011, solid lever, chrome plated brass, cover plate chrome plated plastic, cover plate 170/170 mm, lever projection 91 mm, automatic diverter: shower to bath tub, ceramic cartridge with hot water safety device, without extension set 7300600-00, without pre-installation set KLUDI FLEXX.BOXX item no. 88011, Optimal function only in combination with KLUDI products,